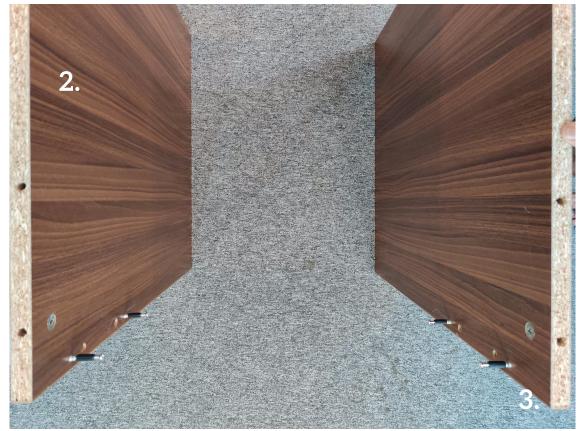

## **INSTRUCTIONS**

2.

Keep the legs upright and screw in two Minifix into the 1st and 4th hole of each leg

3

Ensure the arrow of the inbuilt screw is facing the hole as shown