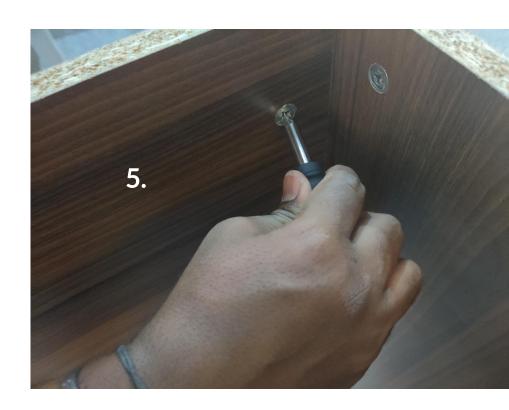

## **INSTRUCTIONS**

Align and insert the front panel into the Minifix as shown

5.
Use a screwdriver and tighten the Minifix