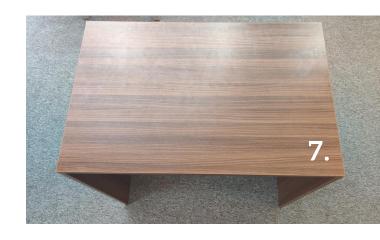

### **INSTRUCTIONS**

Align the Minifix and wooden pegs of the tabletop and legs and

insert them.

**7.**Your table should look like this.

8.

Use your screwdriver to tighten the inbuilt screw

Your table is ready!