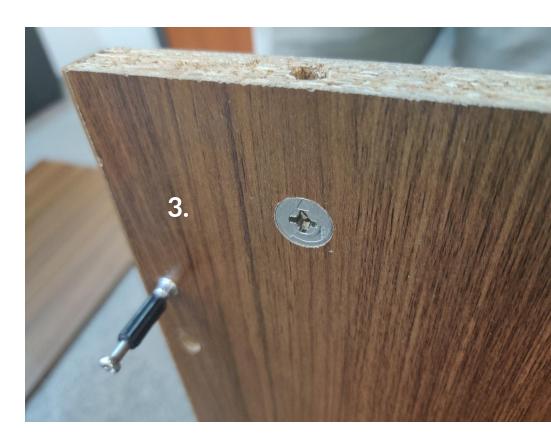

## **INSTRUCTIONS**

2.

Keep the legs upright and screw in two Minifix into the 1st and 4th hole of each leg

3

Ensure the arrow of the inbuilt screw is facing the hole as shown