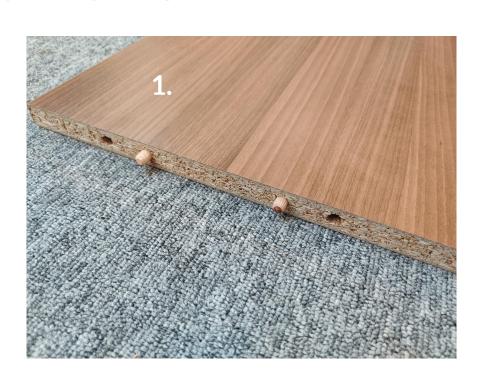

### **INSTRUCTIONS**

1.

Insert 2 Wooden pegs into each side of the front panel as shown