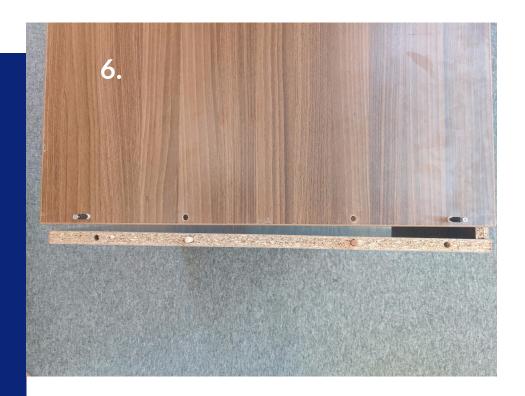

### **INSTRUCTIONS**

Align the Minifix and wooden pegs of the tabletop and legs and

insert them.

**7.**Your table should look like this.

8.

Use your screwdriver to tighten the inbuilt screw

Your table is ready!