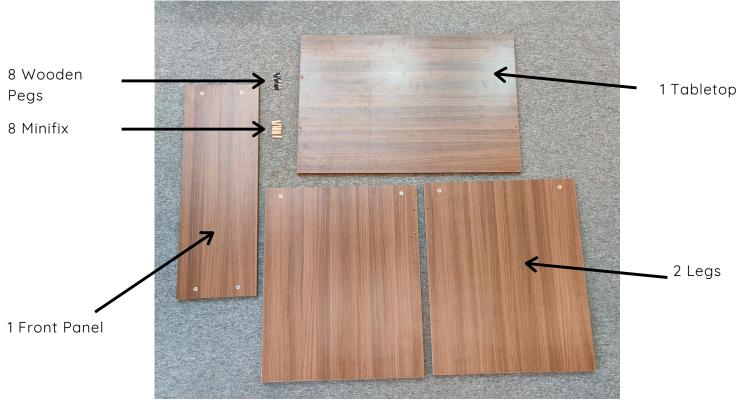

## ASSEMBLY INSTRUCTIONS PIXEL COMPACT DESK - 3 FT

11.02034.00

# YOUR PACKAGE CONTAINS

**ASSEMBLY** 