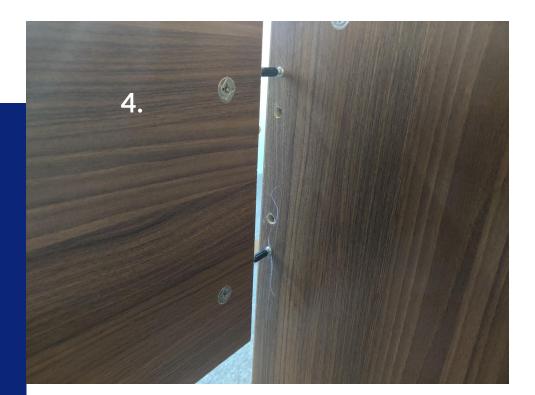

## **INSTRUCTIONS**

Align and insert the front panel into the Minifix as shown

5.
Use a screwdriver and tighten the Minifix