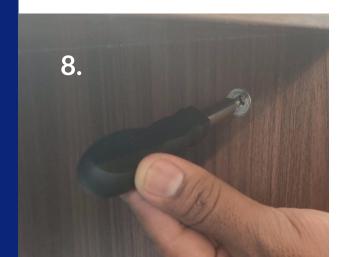

### **INSTRUCTIONS**

Align the Minifix and wooden pegs of the tabletop and legs and

insert them.

**7.**Your table should look like this.

8.

Use your screwdriver to tighten the inbuilt screw

Your table is ready!