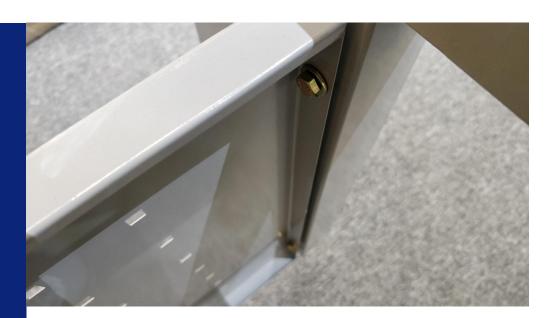

## **INSTRUCTIONS**

5.

Fix 6 Bronze screws onto the top and bottom of both sides of the beam.

6.

Fix 2 white bushes along each leg and 3 along the beam.

7

Align the Modesty with the frame on the legs as shown.