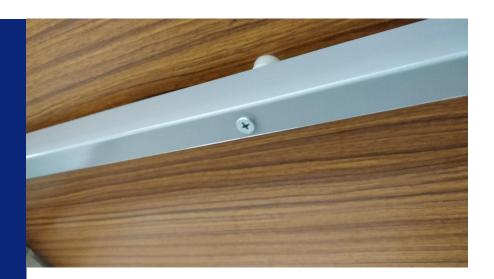

## **INSTRUCTIONS**

5.

Fix 6 Bronze screws onto the top and bottom of both sides of the beam.

6.

Fix 2 white bushes along each leg and 3 along the beam.

7

Align the Modesty with the frame on the legs as shown.