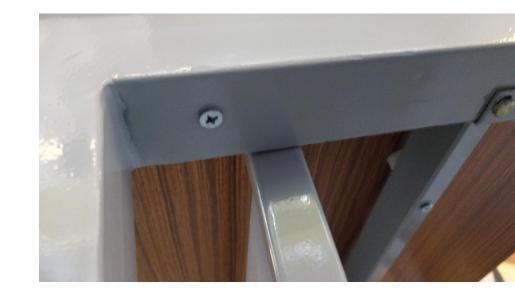

## **INSTRUCTIONS**

8.

FIx the Broze screws all 4 sides to attatch the modesty to the leg frame.

**9.** Align the tabletop with the legs as shown.