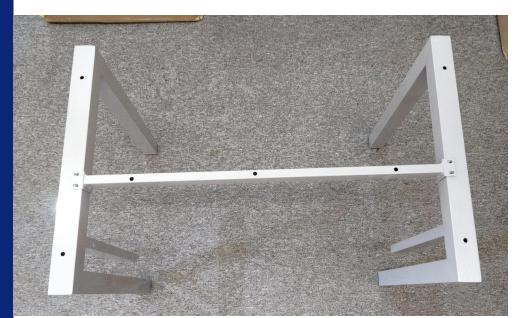

## **INSTRUCTIONS**

1.

Place the 2 legs upside down as shown

## **INSTRUCTIONS**

2.

Screw on the 4 Leg Bushes until they sit tightly.

Turn the legs back upwards so they rest on the Leg Bushes

4.

Place the beam onto the legs as shown.