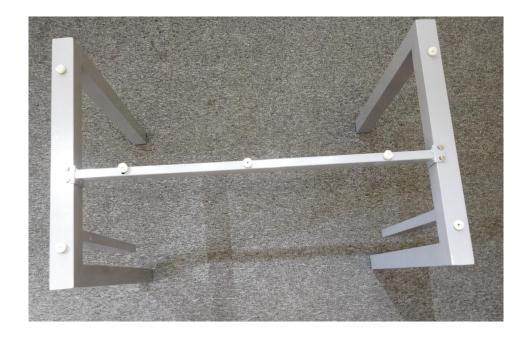

## **INSTRUCTIONS**

5.

Fix 6 Bronze screws onto the top and bottom of both sides of the beam.

6.

Fix 2 white bushes along each leg and 3 along the beam.

7

Align the Modesty with the frame on the legs as shown.

## **INSTRUCTIONS**

8.

FIx the Broze screws all 4 sides to attatch the modesty to the leg frame.

**9.** Align the tabletop with the legs as shown.