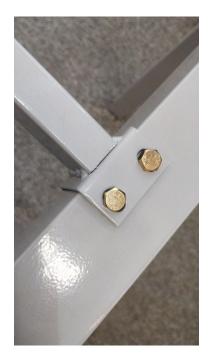

## **INSTRUCTIONS**

5.

Fix 6 Bronze screws onto the top and bottom of both sides of the beam.

6.

Fix 2 white bushes along each leg and 3 along the beam.

7

Align the Modesty with the frame on the legs as shown.

## **INSTRUCTIONS**

8.

FIx the Broze screws all 4 sides to attatch the modesty to the leg frame.

**9.** Align the tabletop with the legs as shown.