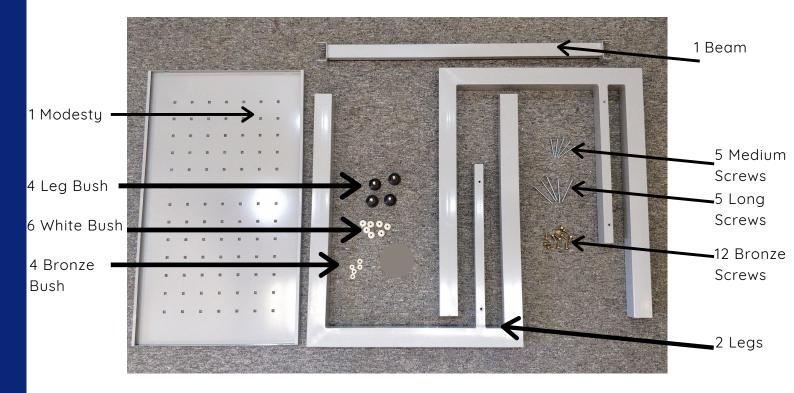

### **ASSEMBLY INSTRUCTIONS**

## TEBURU SINGLE SEATER DESK WITH MODESTY

11.00550.00

# YOUR PACKAGE CONTAINS



#### **ASSEMBLY**

## **INSTRUCTIONS**

1.

Place the 2 legs upside down as shown



## **INSTRUCTIONS**



2.

Screw on the 4 Leg Bushes until they sit tightly.



Turn the legs back upwards so they rest on the Leg Bushes





4.

Place the beam onto the legs as shown.

## **INSTRUCTIONS**



5.

Fix 6 Bronze screws onto the top and bottom of both sides of the beam.

6.

Fix 2 white bushes along each leg and 3 along the beam.





7

Align the Modesty with the frame on the legs as shown.

## **INSTRUCTIONS**





8.

FIx the Broze screws all 4 sides to attatch the modesty to the leg frame.

**9.** Align the tabletop with the legs as shown.



## **INSTRUCTIONS**





10.

Use the medium screws to attach the beam to the table top through the minifix.

#### 11.

Use the long screws to att