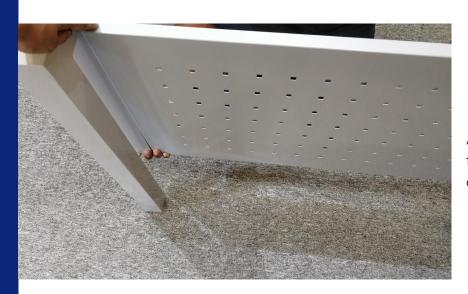

## **INSTRUCTIONS**

8.

FIx the Broze screws all 4 sides to attatch the modesty to the leg frame.

**9.** Align the tabletop with the legs as shown.