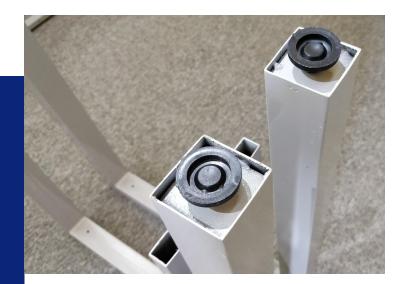

## **INSTRUCTIONS**

2.

Screw on the 4 Leg Bushes until they sit tightly.

Turn the legs back upwards so they rest on the Leg Bushes

4.

Place the beam onto the legs as shown.