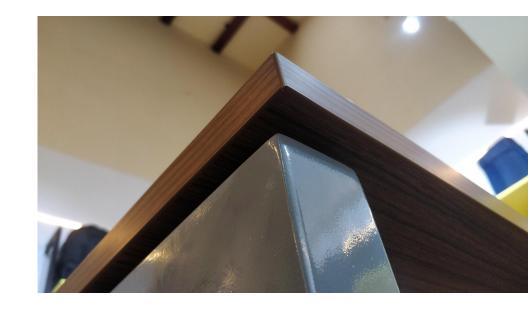

## **INSTRUCTIONS**

8.

FIx the Broze screws all 4 sides to attatch the modesty to the leg frame.

**9.** Align the tabletop with the legs as shown.