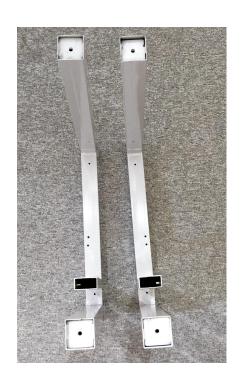

### **ASSEMBLY INSTRUCTIONS**

## TEBURU SINGLE SEATER DESK WITH MODESTY

11.00550.00

# YOUR PACKAGE CONTAINS



#### **ASSEMBLY**

## **INSTRUCTIONS**

1.

Place the 2 legs upside down as shown



## **INSTRUCTIONS**



2.

Screw on the 4 Leg Bushes until they sit tightly.



Turn the legs back upwards so they rest on the Leg Bushes





4.

Place the beam onto the legs as shown.

## **INSTRUCTIONS**



5.

Fix 6 Bronze screws onto the top and bottom of both sides of the beam.

6.

Fix 2 white bushes along each leg and 3 along the beam.





7

Align the Modesty with the frame on the legs as shown.

## **INSTRUCTIONS**





8.

FIx the Broze screws all 4 sides to attatch the modesty to the leg frame.

**9.** Align the tabletop with the legs as shown.



## **INSTRUCTIONS**





10.

Use the medium screws to attach the beam to the table top through the minifix.

#### 11.

Use the long screws to attatch the legs to the table top through the minifix.

Your table is ready!