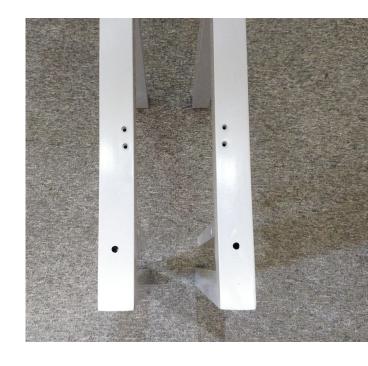

## **INSTRUCTIONS**

2.

Screw on the 4 Leg Bushes until they sit tightly.

Turn the legs back upwards so they rest on the Leg Bushes

4.

Place the beam onto the legs as shown.